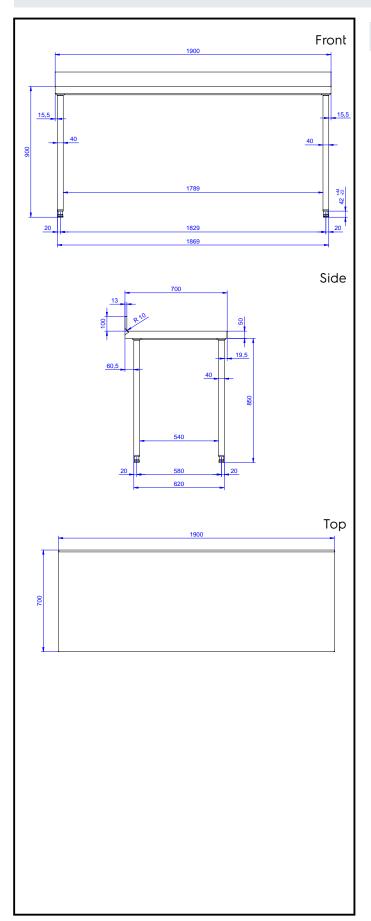

## **Key Information:**

External dimensions, Width:

133236 (TG1910N) 1900 mm

External dimensions, Depth: 700 mm

External dimensions, Height: 1000 mm

Upstand Dimensions, Depth: 13 mm

Upstand Dimensions, Radius: R=8

Worktop thickness: 50 mm

Net weight: 56 kg

Standard Preparation 1900 mm Work Table with Upstand